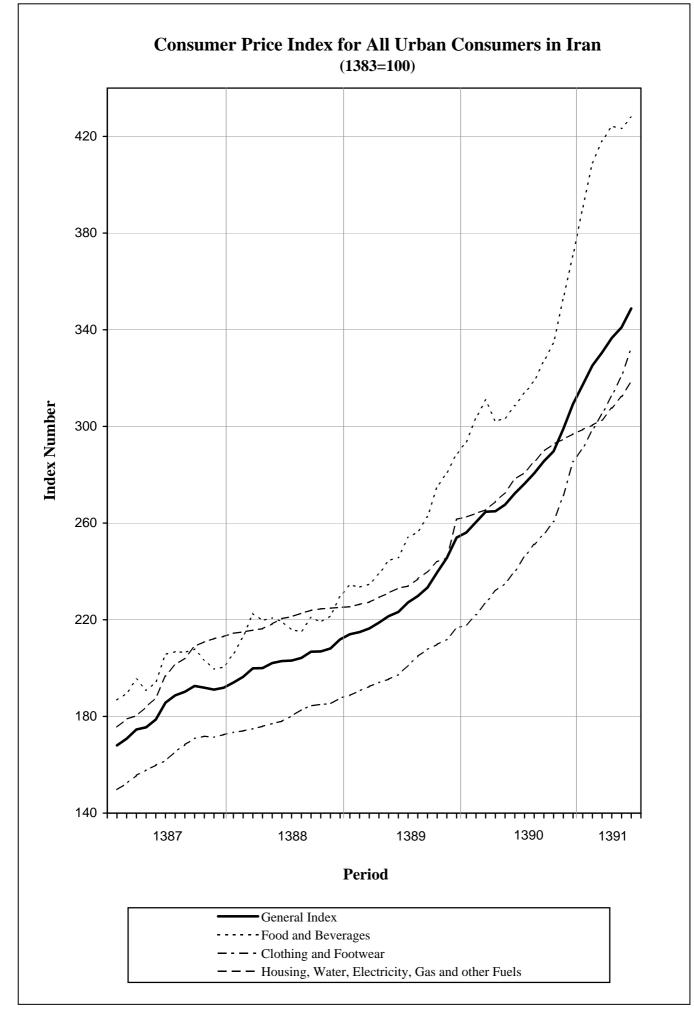

### **Consumer Price Index for All Urban Consumers in Iran**

Shahrivar 1391

(1383 = 100)

The Consumer Price Index (**CPI**) increased 2.3 percent in Shahrivar 1391. The index level of 348.8 (1383=100) was 28.1 percent higher than in Shahrivar 1390.

For the first Six months of 1391, the Consumer Price Index rose 26.1 percent, compared to the similar period in 1390.

The inflation rate has advanced 24.0 percent over the last twelve months.

The food and beverages index turned up 1.1 percent in Shahrivar, largely due to the advances in the indices for eggs by 25.4 percent, livestock meat 2.2 percent, milk 12.1 percent, orange 11.1 percent, yoghurt 9.0 percent, banana 38.7 percent, cheese 7.3 percent, rice 2.3 percent, candy, chocolate, jam and honey 4.9 percent, nuts 6.2 percent, tea 7.6 percent, lettuce 12.3 percent, cucumber 4.1 percent, tomato paste 5.2 percent, pulses 2.8 percent, biscuit, cake and cookies 2.7 percent, beverages 3.0 percent, butter 4.0 percent, vegetable oils 1.3 percent, eggplant 8.8 percent, pasta 4.2 percent, sugar and sugar lump 1.3 percent, fish (from the Caspian Sea) 2.2 percent, and cultured fish 4.9 percent. Within the food and beverages group, decreases in the indices for poultry by 13.1 percent, apple 5.3 percent, root vegetables 7.2 percent, tomato 12.3 percent, grapes 10.9 percent, peach 7.2 percent, lime 1.5 percent, and green beans 5.4 percent, were also considerable in this month.

The index for tobacco increased 6.3 percent in Shahrivar, reflecting 6.2 percent increase in the index for cigarettes (produced from imported tobacco).

The clothing and footwear index rose 3.6 percent, mostly as a result of the increase in the index for ready to wear clothing by 3.8 percent. Advances of the indices for footwear by 3.4 percent, clothing materials 4.1 percent, and tailoring, cleaning and laundering wage 2.2 percent accounted for the rise of this group index as well.

During this month, the housing, water, electricity, gas and other fuels index went up 2.0 percent which was attributed to the advance of the index for rental equivalence of owner occupied houses by 2.0 percent. The indices for rent of residential houses and

maintenance and repair services of the dwelling rose 2.1 percent and 3.1 percent, respectively.

The furnishings, household equipment and routine household maintenance index increased 4.7 percent, mainly due to the rises in the indices for household appliances by 7.0 percent, glassware, tableware and household utensils 5.4 percent, furniture and furnishings, carpets and other floor coverings 2.8 percent, goods and services for routine household maintenance 4.3 percent, household textiles 3.7 percent, and tools and equipment for house 9.5 percent.