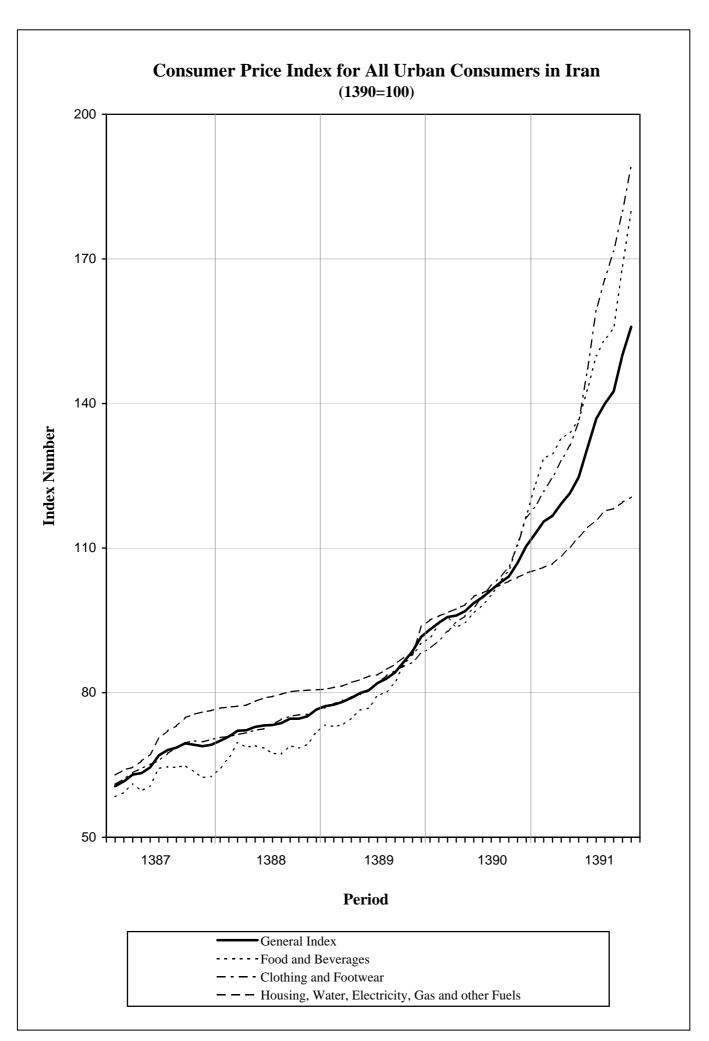

#### **Consumer Price Index for All Urban Consumers in Iran**

Esfand 1391

(1390=100)

The Consumer Price Index (**CPI**) increased 3.9 percent in Esfand 1391. The index level of 155.9 (1390=100) was 41.2 percent higher than in Esfand 1390.

The inflation rate has advanced 30.5 percent over the last twelve months.

The food and beverages index increased 6.8 percent in Esfand, largely due to the advances in the indices for livestock meat by 9.2 percent, fresh fruit 13.8 percent, ground vegetables (except eggplant) 18.5 percent, rice 9.1 percent, onion 37.5 percent, poultry 4.4 percent, nuts 8.2 percent, candy, chocolate, jam and honey 5.0 percent, potato 27.5 percent, pulses 9.9 percent, fish 5.1 percent, tea 5.6 percent, leafy green vegetables 2.4 percent, vegetable products 3.6 percent, biscuit, cake and cookies 2.7 percent, salt, spices and sauces, condiments and food products 4.2 percent, pasta 6.2 percent, eggs 1.8 percent, beverages and fruit juice 1.2 percent, vegetable oils 0.9 percent, and canned fish 2.6 percent. Within the food and beverages group, decreases in the indices for eggplant by 6.2 percent, and carrot 5.4 percent were also considerable in this month.

The index for tobacco went up 2.9 percent in Esfand, reflecting 5.7 percent rise in the index for domestic cigarettes. The index for imported cigarettes also advanced 1.8 percent.

The clothing and footwear index rose 5.2 percent, mostly as a result of the increase in the index for ready to wear clothing by 5.7 percent. Advances of the indices for footwear by 3.7 percent, clothing materials 5.3 percent, and tailoring, cleaning and laundering wage 4.7 percent accounted for the rise of this group index as well.

During this month, the housing, water, electricity, gas and other fuels index went up 0.9 percent which was attributed to the increase of the index for rental equivalence of owner occupied houses by 1.0 percent. The indices for rent of residential houses and maintenance and repair services of the dwelling rose by 0.9 percent and 2.3 percent, respectively.