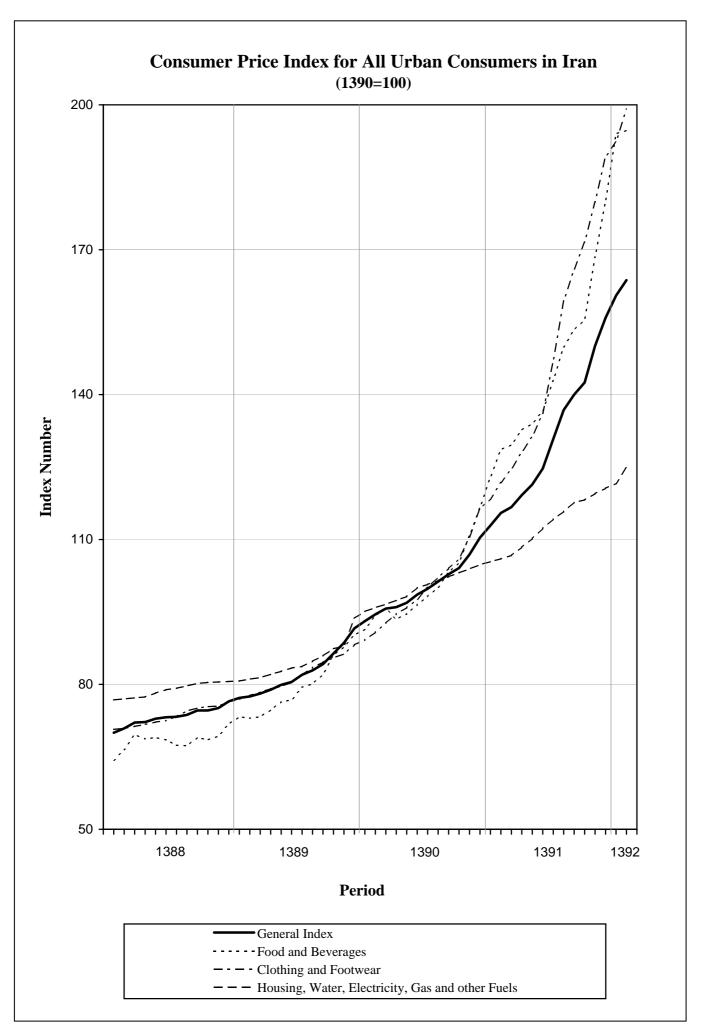

### **Consumer Price Index for All Urban Consumers in Iran**

Ordibehesht 1392

(1391=100)

The Consumer Price Index (**CPI**) increased 2.0 percent in Ordibehesht 1392. The index level of 163.7 was 41.7 percent higher than in Ordibehesht 1391.

For the first two months of 1392, the Consumer Price Index rose 41.9 percent, compared to the similar period in 1391.

The inflation rate has advanced 34.0 percent over the last twelve months.

The food and beverages index increased 0.4 percent in Ordibehesht, largely due to the advances in the indices for rice by 5.1 percent, vegetable oils 19.4 percent, potato 37.6 percent, apple 14.2 percent, sugar, sugar lump, jam, honey, chocolate and confectionary 6.1 percent, beverages 4.8 percent, nuts 4.6 percent, pulses 7.7 percent, beef 1.7 percent, biscuit, cake and cookies 5.2 percent, eggplant 15.0 percent, carrot 40.3 percent, lime 26.5 percent, salt, spices and sauces, condiments and food products 5.1 percent, tomato paste 5.0 percent, fish (from the Persian Gulf and the Oman sea) 3.0 percent, canned fish 4.1 percent, date 6.8 percent, pasta 2.9 percent, kiwi fruit 3.9 percent, and eggs 0.6 percent. Within the food and beverages group, decreases in the indices for tomato 38.8 percent, watermelon 39.1 percent, onion 35.9 percent, cucumber 12.2 percent, leafy green vegetables 4.5 percent, banana 5.4 percent, poultry 1.1 percent, and zucchini 5.4 percent were also considerable in this month.

The index for tobacco went up 4.6 percent in Ordibehesht, reflecting 5.2 percent rise in the index for imported cigarettes. The index for domestic cigarettes also advanced 3.2 percent.

The clothing and footwear index rose 3.5 percent, mostly as a result of the increase in the index for ready to wear clothing by 3.3 percent. Advances of the indices for footwear by 3.6 percent, clothing materials 5.5 percent, and tailoring, cleaning and laundering wage 2.6 percent accounted for the rise of this group index as well.

During this month, the housing, water, electricity, gas and other fuels index went up 2.7 percent which was principally attributed to the increases of the indices for rental

equivalence of owner occupied houses by 2.9 percent, rent of residential houses 3.0 percent, and maintenance and repair services of the dwelling 3.7 percent.