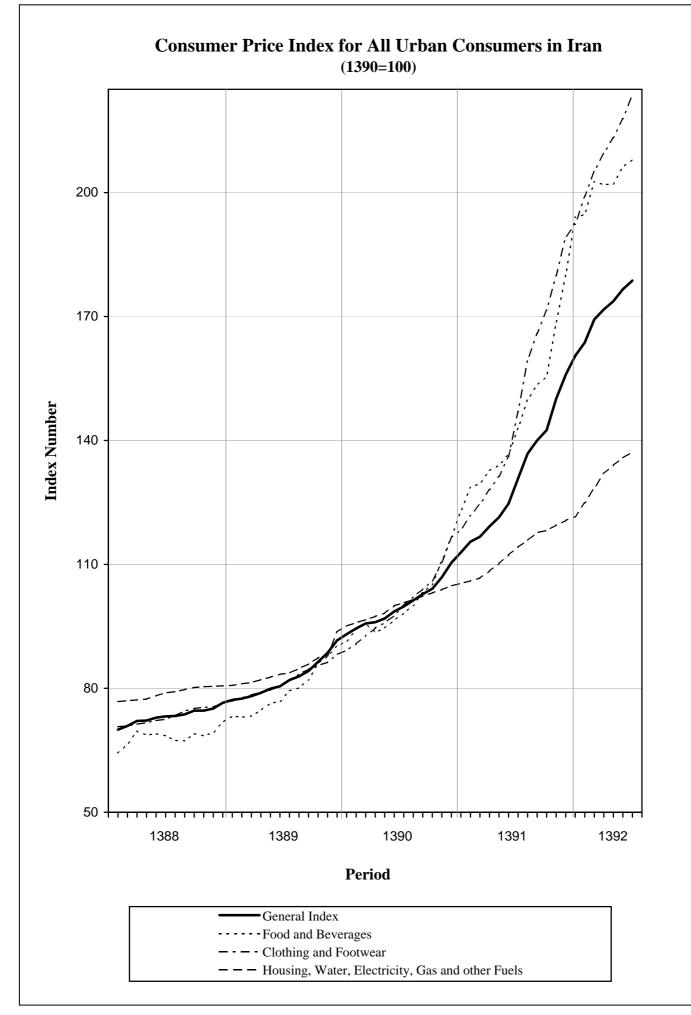

## Consumer Price Index for All Urban Consumers in Iran Mehr 1392 (1390=100)

The Consumer Price Index (**CPI**) increased 1.2 percent in Mehr 1392. The index level of 178.7 was 36.6 percent higher than in Mehr 1391.

For the first seven months of 1392, the consumer price index rose 42.0 percent, compared to the similar period in 1391.

The inflation rate has advanced 40.4 percent over the last twelve months.

The food and beverages index increased 0.9 percent in Mehr, largely due to the increases in the indices for cucumber by 28.7 percent, poultry 5.5 percent, butter 19.1 percent, milk products 1.8 percent, livestock meat 0.6 percent, sugar, sugar lump, jam, honey, chocolate and confectionary 1.6 percent, vegetable products 3.3 percent, milk 1.1 percent, potato 2.9 percent, kiwi fruit 10.6 percent, pasta 4.5 percent, zucchini 15.5 percent, beverages 0.7 percent, biscuit, cake and cookies 1.4 percent, tomato 1.3 percent, salt, spices, sauces, condiments and food products 2.1 percent, canned fish and cultured fish each by 2.4 percent, and fish (from the Caspian sea) 3.7 percent. Within the food and beverages group decreases in the indices for citrus by 9.3 percent, apple 4.1 percent, pomegranate 14.4 percent, banana 5.2 percent, eggs 3.4 percent, rice 0.5 percent, lettuce 5.6 percent, pulses 2.4 percent, carrot 14.0 percent, onion 4.7 percent and eggplant 1.1 percent were also considerable in this month.

The index for tobacco went down 1.1 percent in Mehr, reflecting 1.0 percent and 1.6 percent decreases in the indices for imported cigarettes and domestic cigarettes, respectively.

The clothing and footwear index rose 2.6 percent, mostly as a result of the increase in the index for ready to wear clothing by 3.1 percent. Advances of the indices for footwear by 2.0 percent, tailoring, cleaning and laundering wage 1.7 percent, and clothing materials 0.5 percent accounted for the rise of this group index as well.

During this month, the housing, water, electricity, gas and other fuels index increased 1.0 percent which was attributed to the advances of the indices for rental equivalence

of owner occupied houses and rent of residential houses each by 1.0 percent, and maintenance and repair services of the dwelling 2.1 percent.

The furnishings, household equipment and routine household maintenance index rose 0.5 percent, mainly due to the rises in the indices for glassware, tableware and household utensils and goods and services for routine household maintenance each by 1.2 percent, and household textiles 0.7 percent. The indices for household appliances and tools and equipment for house advanced by 0.1 percent and 0.4 percent, respectively.

The index for health was up 2.1 percent, mostly as a result of the increases in the indices for medical, paramedical and dental services by 2.4 percent, hospital services 2.6 percent, and medical products, appliances and equipment 0.8 percent.

The transport index rose 0.3 percent which was attributed to the increases of the indices for passenger transport by road by 1.1 percent, and operation of personal transport equipment 0.4 percent.

The communication index was unchanged in Mehr.

The index for recreation and culture went up 3.5 percent, largely due to the increases in the indices for newspapers, books and stationery by 18.7 percent, other recreational items and equipment 1.4 percent, recreational and cultural services 1.2 percent, and audio-visual, photographic and information processing equipment 0.4 percent. The index for package holidays decreased by 1.8 percent.

The education index advanced 5.6 percent over this month that was principally attributed to the rise in the index for private schools tuition fees by 21.3 percent. Advance of the index for supplementary courses tuition fees by 3.3 percent was also considerable in this month.

The index for restaurants and hotels increased 1.4 percent, mainly due to the advance in the index for food away from home by 1.6 percent.

The miscellaneous goods and services index went up 1.2 percent in this month. Increases in the indices for personal care by 1.2 percent, fees for legal services 5.2 percent, school bags 3.6 percent, and funeral expenses 9.6 percent were the major reasons for this rise. The index for goldsmith wage turned down by 1.7 percent.