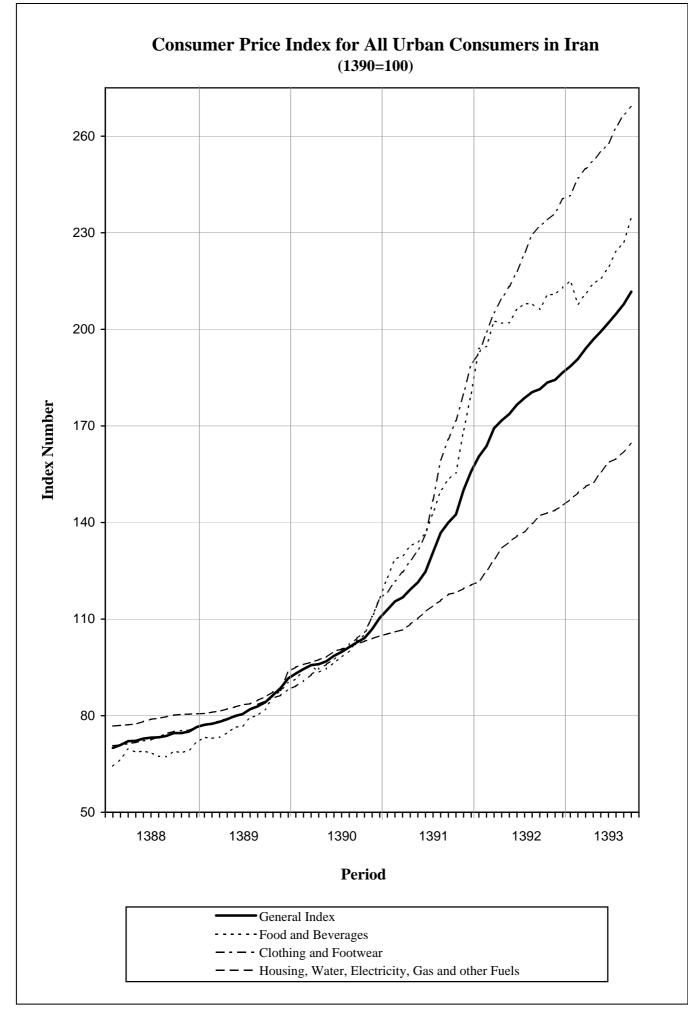

### Consumer Price Index for All Urban Consumers in Iran Azar 1393 (1390=100)

The Consumer Price Index (**CPI**) increased 1.9 percent in Azar 1393<sup>1</sup> following 1.5 percent rise in Aban 1393. The index level of 211.7 was 16.7 percent higher than in Azar 1392.

For the first nine months of 1393, the consumer price index rose 15.4 percent, compared to the similar period in 1392.

The inflation rate has advanced 17.2 percent over the last twelve months.

The food and beverages index increased 3.3 percent in Azar, largely due to the increases in the indices for fresh vegetables by 22.9 percent, bread 18.6 percent, dairy products and eggs 0.9 percent, poultry 1.8 percent, nuts 1.4 percent, sugar, sugar lump, jam, honey, chocolate and confectionary 0.9 percent, biscuit, cake and cookies 1.7 percent, pomegranate 8.4 percent, beverages 0.6 percent, apple 0.8 percent, salt, spices, sauces, condiments and food products 1.3 percent, vegetable products (except tomato paste) 1.1 percent, pasta 0.9 percent, oils and fats 0.2 percent, canned fish 0.7 percent, meat products 1.0 percent, and date 0.9 percent. Within the food and beverages group, decreases in the indices for citrus by 13.2 percent, rice 2.3 percent, banana 11.7 percent, fish 1.1 percent, kiwi fruit 5.3 percent, and tomato paste 0.1 percent were also considerable in this month.

The index for tobacco went down 0.4 percent in Azar, reflecting 0.6 percent decrease in the index for imported cigarettes.

The clothing and footwear index rose 0.9 percent, mostly as a result of the increase in the index for ready to wear clothing by 1.1 percent. Advances in the indices for footwear by 0.8 percent, tailoring, cleaning and laundering wage 1.3 percent, and clothing material 0.2 percent, accounted for the rise of this group index as well.

During this month, the housing, water, electricity, gas and other fuels index increased 1.5 percent which was attributed to the advances of the indices for rental

<sup>&</sup>lt;sup>1</sup> The current Iranian year begins from march 21, 2014 and ends in march 20, 2015.

equivalence of owner occupied houses by 1.7 percent, rent of residential houses 1.6 percent and maintenance and repair services of the dwelling 0.9 percent.

The furnishings, household equipment and routine household maintenance index rose 0.3 percent, mainly due to the rises in the indices for goods and services for routine household maintenance by 1.2 percent, household textiles 0.7 percent, glassware, tableware and household utensils 0.3 percent, and furniture and furnishings, carpets and other floor coverings 0.1 percent.