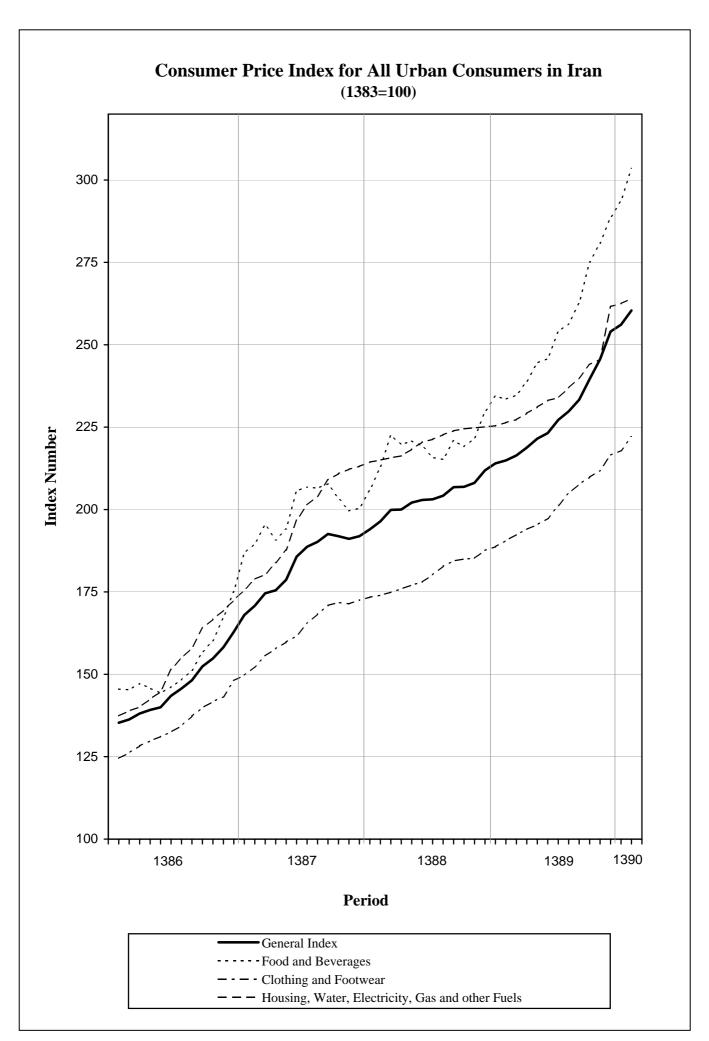

#### **Consumer Price Index for All Urban Consumers in Iran**

Ordibehesht 1390

(1383=100)

The Consumer Price Index (**CPI**) increased 1.7 percent in Ordibehesht 1390. The index level of 260.4 (1383=100) was 21.2 percent higher than in Ordibehesht 1389.

For the first two months of 1390, the Consumer Price Index rose 20.4 percent, compared to the similar period in 1389.

The inflation rate has advanced 14.2 percent over the last twelve months.

The food and beverages index went up 3.4 percent in Ordibehesht, largely due to the increases of the indexes for bread by 24.3 percent, orange 10.8 percent and rice 4.0 percent. Advances in the indexes for mutton by 2.4 percent, pasteurized butter 14.6 percent, apple 2.2 percent, sugar and sugar lump 3.2 percent, banana 8.9 percent, ice cream 4.4 percent, kiwi fruit 11.2 percent, pulses 1.5 percent, and yoghurt 1.0 percent accounted for the rise of this group index as well. Within the food and beverages group, decreases in the indexes for potato by 19.3 percent, cucumber 15.4 percent, poultry 3.7 percent, onion 30.8 percent, watermelon 7.5 percent, leafy green vegetables 3.8 percent, eggs 2.3 percent, tomato 4.9 percent, green beans 8.4 percent, fish (from the Persian Gulf and the Oman Sea) 1.6 percent, and date 1.7 percent were also considerable in this month.

The index for tobacco turned down 0.2 percent in Ordibehesht, reflecting 0.2 percent decrease in the index for cigarettes (produced from imported tobacco).

The clothing and footwear index went up 1.9 percent, mostly as a result of the increases in the indexes for ready to wear clothing by 1.8 percent, clothing material 3.8 percent, footwear 1.3 percent, and tailoring, cleaning and laundering wage 1.9 percent.

During this month, the housing, water, electricity, gas and other fuels index increased 0.6 percent which was attributed to the advance of the index for rental equivalence of owner occupied houses by 0.5 percent. The indexes for maintenance and repair services and rent of residential houses rose 1.9 percent and 0.5 percent, respectively.