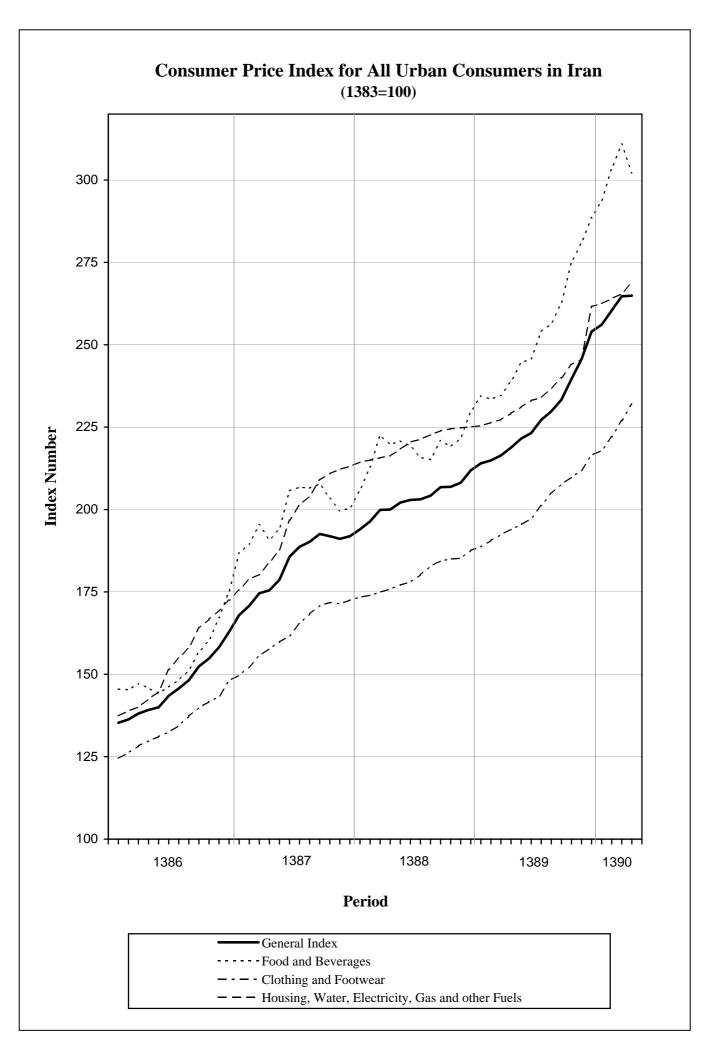

#### **Consumer Price Index for All Urban Consumers in Iran**

Tir 1390

(1383=100)

The Consumer Price Index (**CPI**) increased 0.1 percent in Tir 1390. The index level of 264.9 (1383=100) was 21.1 percent higher than in Tir 1389.

For the first four months of 1390, the Consumer Price Index rose 21.1 percent, compared to the similar period in 1389.

The inflation rate has advanced 16.3 percent over the last twelve months.

The food and beverages index turned down 2.8 percent in Tir, largely due to the decreases of the indexes for garden fruits by 33.9 percent, apple 21.5 percent, grapes 36.7 percent, peach 38.8 percent, ground vegetables 7.8 percent, banana 32.2 percent, potato 17.2 percent, pear 24.0 percent, eggs 4.7 percent, cherries 24.1 percent, lime 1.2 percent, and fish (from the Caspian Sea) 2.6 percent. Within the food and beverages group, increases in the indexes for rice by 3.1 percent, poultry 4.0 percent, sugar and sugar lump 9.2 percent, pasteurized milk 10.0 percent, mutton 1.4 percent, fish (from the Persian Gulf and the Oman Sea) 11.9 percent, non-alcoholic beverages 7.6 percent, yoghurt 4.8 percent, cheese 4.1 percent, candy, chocolate, jam and honey 2.4 percent, biscuit, cake and cookies 2.9 percent, pasta 6.3 percent, lettuce 5.5 percent, canned fish 3.2 percent, beef 0.5 percent, tea 1.9 percent, and butter 2.0 percent were also considerable in this month.

## Table 2 **Consumer Price Index for All Urban Consumers in Iran** General and Major Groups Index Numbers

(1383=100)

| Description | General | Food      |         | Clothing | Housing, Water,  | Furnishings, Household |        |           |               | Recreation |           | Restaurants | Miscellaneous |
|-------------|---------|-----------|---------|----------|------------------|------------------------|--------|-----------|---------------|------------|-----------|-------------|---------------|
| ,           | Index   | and       | Tobacco | and      | Electricity, Gas | ~                      | Health | Transport | Communication | and        | Education |             | Goods and     |
| Period      |         | Beverages |         | Footwear | •                | Household Maintenance  |        | 1         |               | Culture    |           | Hotels      | Services      |
| 1369        | 6.8     | 6.1       | 9.2     | 13.0     | 6.0              | 13.0                   | 3.2    | 7.6       | 9.2           | 15.6       | 3.8       | 5.1         | 9.8           |
| 1370        | 8.2     | 7.8       | 10.2    | 14.6     | 7.2              | 13.9                   | 4.2    | 10.4      | 10.6          | 15.4       | 4.9       | 6.5         | 10.8          |
| 1371        | 10.2    | 10.1      | 10.1    | 16.1     | 9.1              | 15.5                   | 6.5    | 12.8      | 11.5          | 15.4       | 7.0       | 8.7         | 12.4          |
| 1372        | 12.5    | 12.4      | 12.8    | 18.6     | 10.8             | 18.7                   | 9.3    | 15.4      | 13.8          | 18.7       | 10.2      | 10.9        | 15.0          |
| 1373        | 16.9    | 16.9      | 19.3    | 25.8     | 13.0             | 26.8                   | 13.1   | 22.1      | 22.3          | 29.5       | 14.4      | 14.1        | 19.4          |
| 1374        | 25.2    | 27.2      | 32.9    | 41.7     | 16.8             | 41.7                   | 17.4   | 31.6      | 37.4          | 50.5       | 18.3      | 20.8        | 27.9          |
| 1375        | 31.0    | 31.3      | 31.9    | 56.1     | 22.7             | 49.2                   | 23.4   | 36.6      | 47.5          | 62.7       | 23.4      | 27.4        | 37.8          |
| 1376        | 36.4    | 35.7      | 34.9    | 63.8     | 29.6             | 52.5                   | 29.6   | 41.9      | 50.1          | 62.6       | 24.8      | 30.5        | 46.0          |
| 1377        | 43.0    | 44.4      | 45.4    | 67.1     | 35.7             | 56.1                   | 36.2   | 48.0      | 58.1          | 65.7       | 27.4      | 38.3        | 51.0          |
| 1378        | 51.6    | 54.3      | 58.8    | 71.5     | 42.4             | 64.4                   | 45.0   | 61.4      | 69.4          | 78.0       | 32.2      | 47.4        | 60.3          |
| 1379        | 58.2    | 59.3      | 58.9    | 77.7     | 50.3             | 71.8                   | 54.4   | 66.6      | 74.8          | 81.2       | 41.0      | 55.9        | 67.9          |
| 1380        | 64.8    | 63.6      | 60.2    | 81.4     | 59.7             | 74.3                   | 62.7   | 71.9      | 75.5          | 88.3       | 54.6      | 62.9        | 73.2          |
| 1381        | 75.0    | 75.7      | 81.1    | 84.7     | 71.4             | 78.5                   | 72.9   | 79.3      | 81.2          | 89.8       | 67.6      | 73.6        | 78.9          |
| 1382        | 86.7    | 87.5      | 90.6    | 91.2     | 84.6             | 86.1                   | 85.2   | 90.1      | 89.0          | 96.0       | 81.7      | 86.3        | 88.7          |
| 1383        | 100.0   | 100.0     | 100.0   | 100.0    | 100.0            | 100.0                  | 100.0  | 100.0     | 100.0         | 100.0      | 100.0     | 100.0       | 100.0         |
| 1384        | 110.4   | 111.1     | 105.7   | 108.4    | 111.6            | 111.8                  | 115.7  | 104.6     | 98.1          | 106.0      | 118.7     | 111.7       | 111.0         |
| 1385        | 123.5   | 125.6     | 114.8   | 117.5    | 126.6            | 124.6                  | 131.7  | 111.6     | 97.3          | 112.0      | 143.4     | 124.4       | 127.8         |
| 1386        | 146.2   | 152.8     | 140.7   | 134.8    | 153.4            | 144.6                  | 154.1  | 126.7     | 97.1          | 121.2      | 163.5     | 145.6       | 148.7         |
| 1387        | 183.3   | 198.9     | 167.8   | 163.1    | 196.2            | 179.0                  | 190.0  | 149.0     | 96.9          | 133.6      | 187.5     | 189.0       | 184.3         |
| 1388        | 203.0   | 218.6     | 218.3   | 179.7    | 220.2            | 186.6                  | 226.0  | 157.8     | 97.3          | 145.3      | 217.4     | 218.3       | 207.6         |
| 1389        | 228.2   | 254.1     | 223.4   | 200.9    | 236.2            | 203.7                  | 270.9  | 181.2     | 97.1          | 162.1      | 245.3     | 254.7       | 234.7         |
| 1389        |         |           |         |          |                  |                        |        |           |               |            |           |             |               |
| Tir         | 218.8   | 238.9     | 222.1   | 194.0    | 229.2            | 196.9                  | 264.7  | 172.7     | 96.9          | 156.4      | 235.4     | 245.7       | 228.2         |
| Mordad      | 221.5   | 244.5     | 220.8   | 195.4    | 231.1            | 198.9                  | 267.9  | 172.9     | 96.8          | 157.0      | 235.8     | 248.9       | 229.9         |
| Shahrivar   | 223.2   | 245.8     | 220.4   | 197.3    | 233.1            | 201.0                  | 270.6  | 173.2     | 96.9          | 162.4      | 236.8     | 251.3       | 231.7         |
| Mehr        | 227.2   | 254.0     | 222.7   | 201.2    | 233.9            | 204.6                  | 274.0  | 175.5     | 97.1          | 163.8      | 244.0     | 256.2       | 235.6         |
| Aban        | 229.8   | 256.4     | 223.2   | 204.9    | 236.9            | 208.1                  | 275.7  | 176.9     | 97.6          | 164.9      | 248.6     | 260.8       | 239.2         |
| Azar        | 233.3   | 262.6     | 223.4   | 207.7    | 240.0            | 209.8                  | 278.5  | 178.2     | 97.4          | 165.0      | 258.4     | 263.1       | 241.1         |
| Dey         | 239.6   | 275.1     | 222.6   | 209.8    | 244.0            | 210.9                  | 282.2  | 186.6     | 97.4          | 165.1      | 258.5     | 266.5       | 243.9         |
| Bahman      | 245.6   | 280.8     | 225.2   | 211.9    | 245.6            | 212.5                  | 284.5  | 215.0     | 97.1          | 167.0      | 261.3     | 268.6       | 245.2         |
| Esfand      | 254.0   | 288.6     | 224.7   | 216.5    | 261.6            | 218.2                  | 287.5  | 216.7     | 97.1          | 176.6      | 261.5     | 271.2       | 249.1         |
| 1390        | 050 /   | 0000      | 00      | 0.4= 0   | 000 -            | 040 -                  | 000 -  | 04        | 0-0           | 474.5      | 0010      | 077         | 051-          |
| Farvardin   | 256.1   | 293.6     | 225.7   | 217.9    | 262.5            | 219.5                  | 288.7  | 217.7     | 97.2          | 171.6      | 261.6     | 275.3       | 254.5         |
| Ordibehesht | 260.4   | 303.5     | 225.3   | 222.1    | 264.0            | 224.1                  | 291.1  | 219.5     | 97.1          | 171.4      | 262.6     | 279.4       | 257.5         |
| Khordad     | 264.7   | 310.9     | 226.8   | 227.0    | 265.5            | 229.3                  | 296.8  | 221.8     | 98.6          | 173.6      | 263.1     | 284.0       | 264.7         |
| Tir         | 264.9   | 302.1     | 227.6   | 232/0    | 268.9            | 234.2                  | 303/0  | 226.1     | 98.5          | 175.9      | 264.0     | 289.6       | 270.1         |