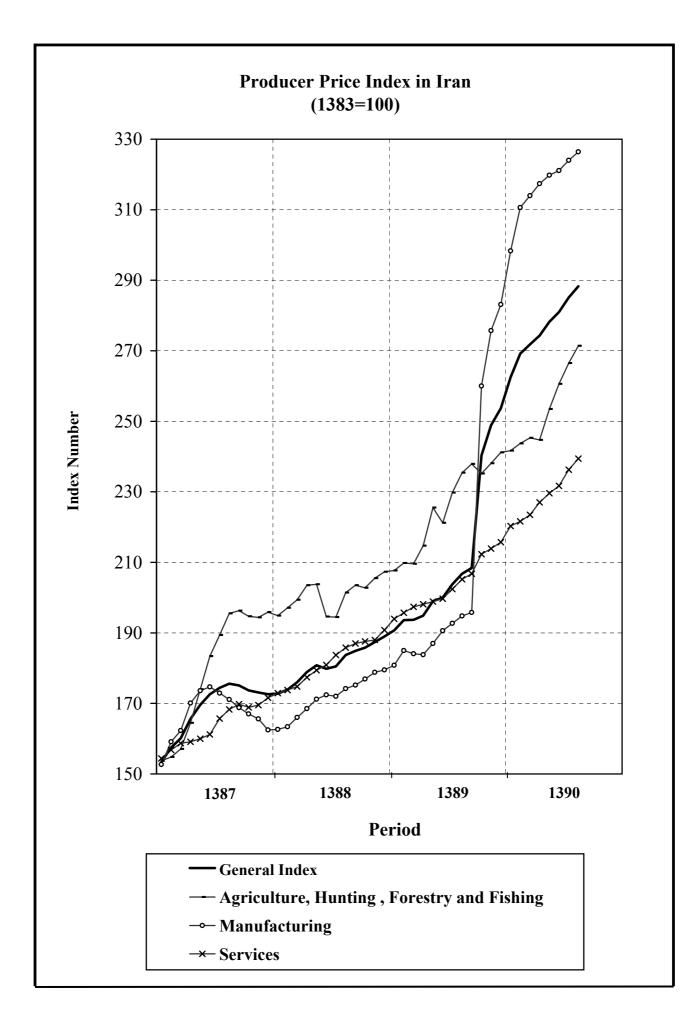

# Table 2Producer Price Index in IranGeneral and Major Groups Index Numbers(1383=100)

| Description |                  | (1383=100)<br>Major Groups              |         |               |                           |                                             |           | Special Groups            |                                                               |                                                  |               |          |
|-------------|------------------|-----------------------------------------|---------|---------------|---------------------------|---------------------------------------------|-----------|---------------------------|---------------------------------------------------------------|--------------------------------------------------|---------------|----------|
| Period      | General<br>Index | Agriculture,<br>Hunting and<br>Forestry | Fishing | Manufacturing | Hotels and<br>Restaurants | Transport,<br>Storage and<br>Communications | Education | Health and<br>Social Work | Other Community,<br>Social and Personal<br>Service Activities | Agriculture,<br>Hunting, Forestry<br>and Fishing | Manufacturing | Services |
| 1376        | 34.7             | 33.5                                    | 29.9    | 40.3          | 29.8                      | 32.8                                        | 24.4      | 28.5                      | 28.0                                                          | 33.4                                             | 40.1          | 29.0     |
| 1377        | 41.2             | 41.1                                    | 38.3    | 47.1          | 37.4                      | 37.8                                        | 26.9      | 35.0                      | 33.0                                                          | 41.0                                             | 47.2          | 34.0     |
| 1378        | 50.6             | 51.1                                    | 45.6    | 58.7          | 46.7                      | 45.3                                        | 32.2      | 43.8                      | 39.7                                                          | 51.0                                             | 58.7          | 40.5     |
| 1379        | 58.8             | 60.3                                    | 57.1    | 67.9          | 55.1                      | 49.9                                        | 41.2      | 52.4                      | 47.8                                                          | 60.2                                             | 67.8          | 46.9     |
| 1380        | 65.3             | 65.3                                    | 63.4    | 71.4          | 62.5                      | 61.8                                        | 54.7      | 60.9                      | 60.5                                                          | 65.2                                             | 71.4          | 57.8     |
| 1381        | 74.0             | 73.2                                    | 78.0    | 78.8          | 73.4                      | 73.2                                        | 67.3      | 71.6                      | 67.7                                                          | 73.3                                             | 78.5          | 69.0     |
| 1382        | 85.6             | 84.8                                    | 81.6    | 87.2          | 86.2                      | 87.6                                        | 81.4      | 84.2                      | 84.7                                                          | 84.8                                             | 87.1          | 84.3     |
| 1383        | 100.0            | 100.0                                   | 100.0   | 100.0         | 100.0                     | 100.0                                       | 100.0     | 100.0                     | 100.0                                                         | 100.0                                            | 100.0         | 100.0    |
| 1384        | 108.8            | 103.2                                   | 115.7   | 108.2         | 112.1                     | 111.9                                       | 118.7     | 118.6                     | 115.1                                                         | 103.6                                            | 108.2         | 113.5    |
| 1385        | 121.4            | 116.6                                   | 127.3   | 120.5         | 125.3                     | 121.5                                       | 143.4     | 136.9                     | 132.6                                                         | 116.9                                            | 120.5         | 126.0    |
| 1386        | 139.5            | 141.2                                   | 142.4   | 136.3         | 148.0                     | 136.2                                       | 163.5     | 162.9                     | 158.1                                                         | 141.2                                            | 136.3         | 143.5    |
| 1387        | 168.6            | 179.7                                   | 173.3   | 166.7         | 192.1                     | 149.1                                       | 187.5     | 201.2                     | 209.7                                                         | 179.5                                            | 166.7         | 163.7    |
| 1388        | 181.1            | 200.6                                   | 203.8   | 171.7         | 225.8                     | 158.1                                       | 217.4     | 243.7                     | 260.2                                                         | 200.7                                            | 171.7         | 181.8    |
| 1389        | 211.2            | 225.1                                   | 238.1   | 209.5         | 268.4                     | 169.3                                       | 245.2     | 296.9                     | 315.9                                                         | 225.5                                            | 209.5         | 203.3    |
| 1389        |                  |                                         |         |               |                           |                                             |           |                           |                                                               |                                                  |               |          |
| Aban        | 206.8            | 235.5                                   | 231.7   | 194.8         | 274.7                     | 169.6                                       | 248.5     | 303.1                     | 322.3                                                         | 235.4                                            | 194.8         | 205.2    |
| Azar        | 208.4            | 237.5                                   | 250.0   | 195.8         | 276.6                     | 169.9                                       | 258.3     | 306.6                     | 324.3                                                         | 237.9                                            | 195.8         | 206.8    |
| Dey         | 240.3            | 234.9                                   | 244.4   | 260.0         | 279.2                     | 176.3                                       | 258.3     | 310.9                     | 330.0                                                         | 235.2                                            | 260.0         | 212.3    |
| Bahman      | 248.9            | 237.7                                   | 251.7   | 275.7         | 281.1                     | 177.6                                       | 261.2     | 313.9                     | 331.8                                                         | 238.1                                            | 275.7         | 213.9    |
| Esfand      | 253.7            | 240.7                                   | 258.4   | 283.1         | 283.8                     | 178.5                                       | 261.4     | 317.6                     | 340.6                                                         | 241.2                                            | 283.1         | 215.7    |
| 1390        |                  |                                         |         |               |                           |                                             |           |                           |                                                               |                                                  |               |          |
| Farvardin   | 262.5            | 241.1                                   | 262.6   | 298.3         | 287.5                     | 183.5                                       | 261.5     | 319.1                     | 355.7                                                         | 241.7                                            | 298.3         | 220.3    |
| Ordibehesht | 269.2            | 242.6                                   | 283.4   | 310.6         | 292.9                     | 183.9                                       | 262.5     | 322.0                     | 361.7                                                         | 243.7                                            | 310.6         | 221.6    |
| Khordad     | 271.8            | 243.6                                   | 300.7   | 314.0         | 298.0                     | 184.7                                       | 263.0     | 329.3                     | 366.4                                                         | 245.3                                            | 314.0         | 223.5    |
| Tir         | 274.3            | 242.7                                   | 312.6   | 317.4         | 308.9                     | 187.0                                       | 263.9     | 337.0                     | 375.6                                                         | 244.7                                            | 317.4         | 227.0    |
| Mordad      | 278.2            | 252.2                                   | 296.0   | 319.8         | 314.4                     | 187.6                                       | 264.6     | 349.9                     | 380.6                                                         | 253.5                                            | 319.8         | 229.6    |
| Shahrivar   | 281.0            | 259.1                                   | 311.3   | 321.1         | 319.1                     | 188.1                                       | 265.3     | 359.2                     | 385.4                                                         | 260.6                                            | 321.1         | 231.7    |
| Mehr        | 285.1            | 264.9                                   | 318.7   | 324.0         | 324.0                     | 192.1                                       | 273.4     | 362.7                     | 394.2                                                         | 266.5                                            | 324.0         | 236.3    |
| Aban        | 288.3            | 270.1                                   | 316.3   | 326.4         | 327.9                     | 192.7                                       | 299.2     | 365.3                     | 397.1                                                         | 271.4                                            | 326.4         | 239.4    |