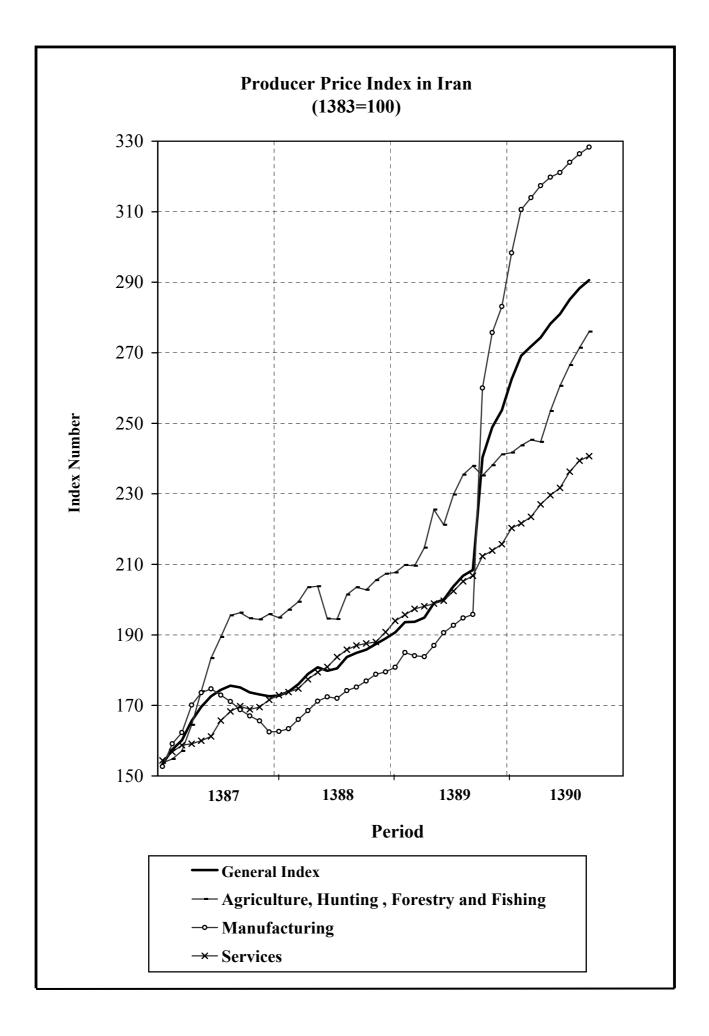

#### **Producer Price Index in Iran**

#### **Azar 1390**

(1383 = 100)

The Producer Price Index (PPI) went up 0.8 percent in Azar 1390 following a 1.1 percent rise in Aban 1390. The index level of 290.6 was 39.4 percent higher than in 1389.

For the first nine months of 1390, the Producer Price Index increased 39.7 percent, compared to the similar period in 1389.

The Producer Price Index has advanced 37.9 percent over the last twelve months.

In Azar, the agriculture, hunting and forestry group index went up 1.3 percent, which was mainly attributed to the rises in the indices for growing of crops, market gardening, horticulture, corn, half tropical fruits and farming of cattle, sheep and goats. In this group, the prices for cotton, saffron, poultry and egg moved down.

The advances in the indices for all items, specially Persian Gulf fish caused 12.2 percent increase in the group index for fishing.

The manufacturing group index rose 0.6 percent.

The hotels and restaurants group index and the transport, storage and communications group index increased 0.7 percent and 0.3 percent, respectively.