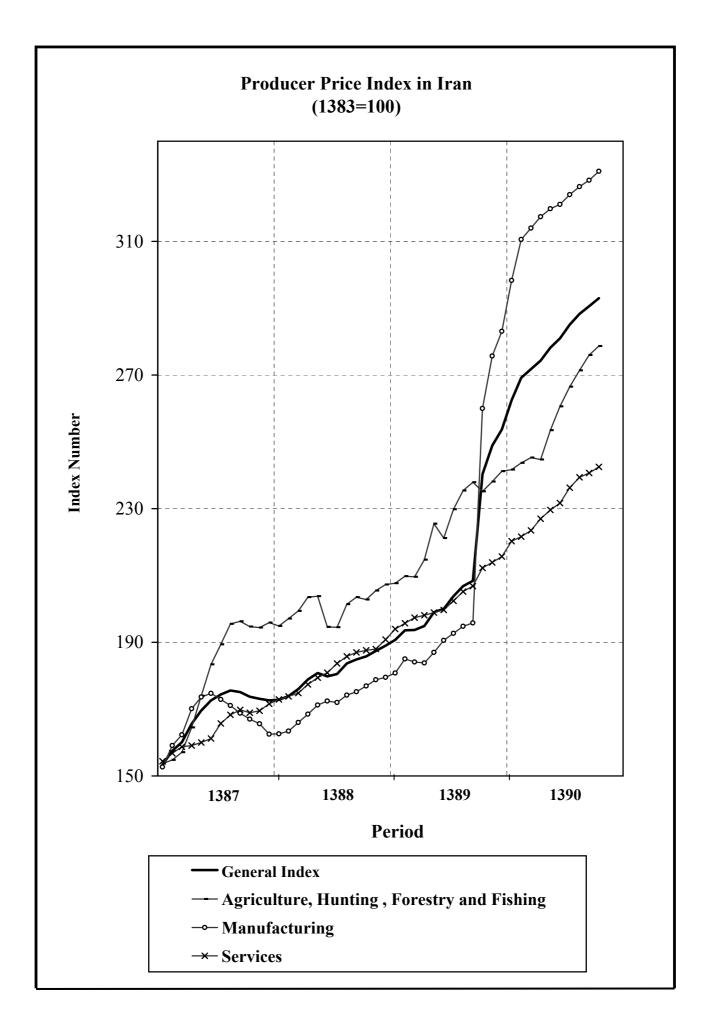

#### **Producer Price Index in Iran**

#### **Dey 1390**

(1383 = 100)

The Producer Price Index (PPI) went up 0.8 percent in Dey 1390 following a 0.8 percent rise in Azar 1390. The index level of 293.0 was 21.9 percent higher than in 1389.

For the first ten months of 1390, the Producer Price Index increased 37.6 percent, compared to the similar period in 1389.

The Producer Price Index has advanced 36.9 percent over the last twelve months.

In Dey, the agriculture, hunting and forestry group index went up 1.0 percent, which was mainly attributed to the rises in the indices for corn, lucerne, leaf vegetables, farming of cattle, sheep and goats and production of raw milk. In this group, the prices for cotton, root vegetables, poultry and egg moved down.

The fall in the index for Persian Gulf fish principally caused 1.3 percent decrease in the group index for fishing. In this group, the price of Caspian Sea fish went up.

The manufacturing group index rose 0.8 percent.