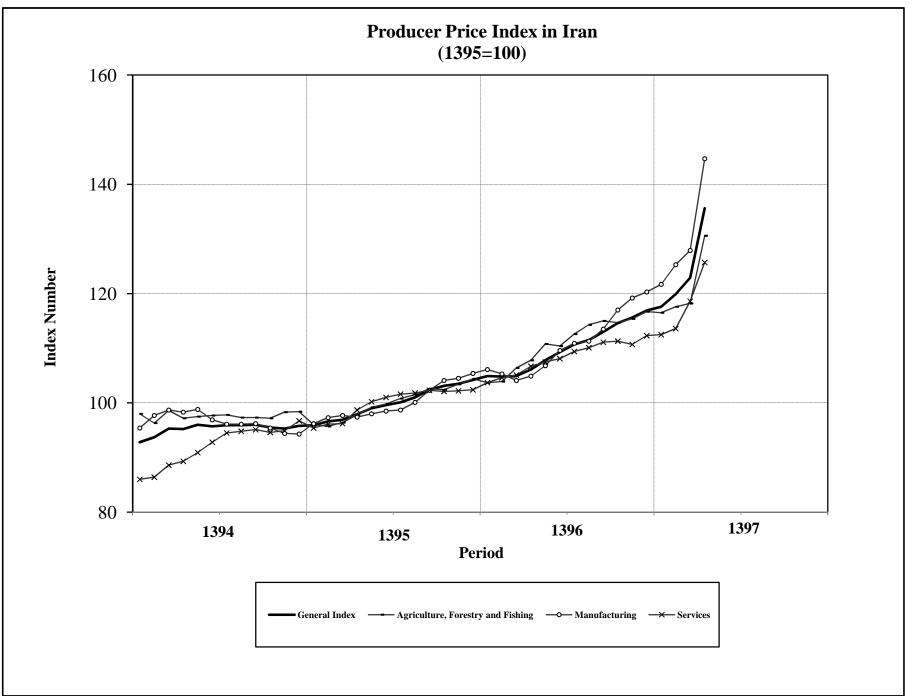

#### (1395 = 100)

The Producer Price Index (PPI) went up 10.3 percent in Tir 1397. The index level of 135.6 was 27.8 percent higher than in Tir 1396.

For the first 4 months of 1397, the PPI edged up 17.9 percent, compared to the similar period in 1396.

This index moved up 13.1 percent for the 12 months ended in Tir 1397.

**Agriculture, forestry and fishing:** In Tir, a 10.5-percent increase in the prices of this group can be traced to the rises in the indices for barley, corn, melons, tomatoes, lucerne, grapes, apples, stone fruits, poultry, honey and Persian Gulf fish. In contrast, prices for pulses, root vegetables, dates and strawberries went down.

**Manufacturing:** The Manufacturing group index moved up 13.1 percent, which was mostly due to the rises in the indices for dried nuts and fruits, cooking oils, oil cake, "manufacture of fresh liquid milk, pasteurized, strelized, homogenized", manufacture of bread and rolls, cigarettes, manufacture of shoes, paper, acetic acid, phthalic anhydride, butane, propane, exported manufacture of basic chemicals, exported ammonia, PVC, manufacture of exported plastics and synthetic rubber in primary forms, pesticides and insecticides, manufacture of synthetic fibers, respiratory pharmaceutials, rubber

**Services:** Increases in the indices of transportation and storage, restaurants, swimming instruction, out-of-schools tuition fees, hospital activities, and activities of medical laboratories and diagnostic mainly led to 6.0 percent rise in the services group index.