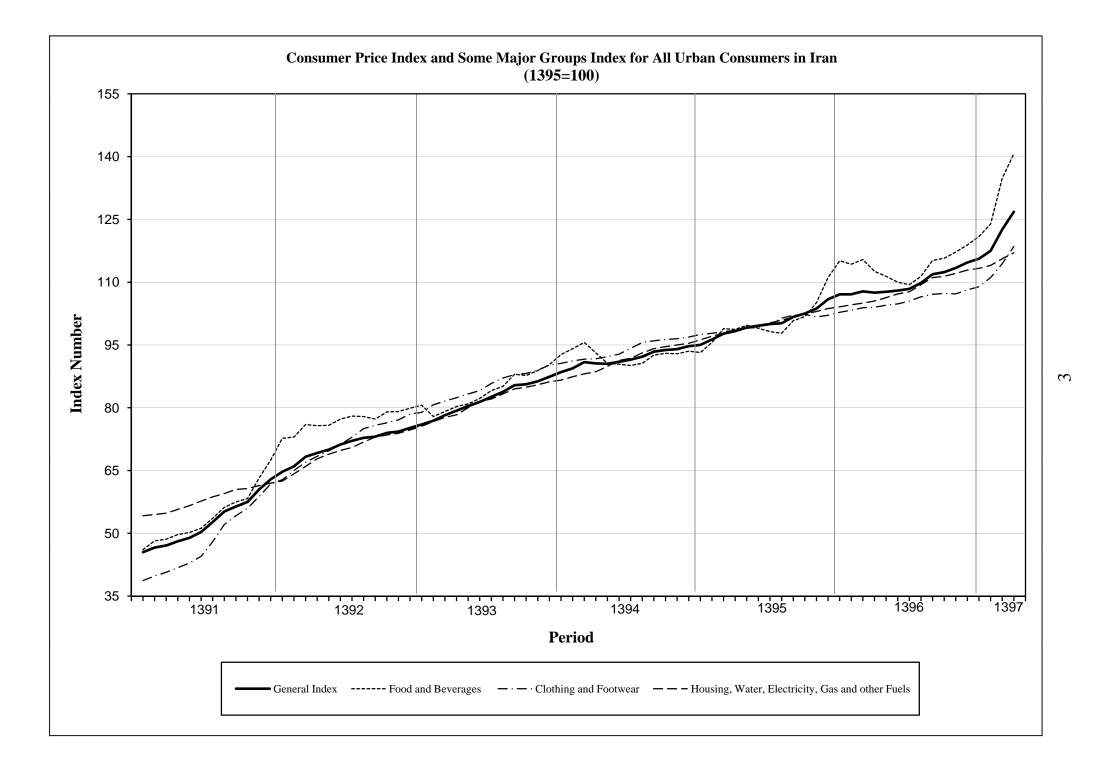

# General and Major Groups Index Numbers (1395=100)

| Description            | General        | Food               |                | Clothing       | Housing, Water,  | Furnishings, Household |                |                |                | Recreation         |                | Restaurants    | Miscellaneous  |
|------------------------|----------------|--------------------|----------------|----------------|------------------|------------------------|----------------|----------------|----------------|--------------------|----------------|----------------|----------------|
| ,                      | Index          | and                | Tobacco        | and            | Electricity, Gas | Equipment and Routine  | Health         | Transport      | Communication  | and                | Education      | and            | Goods and      |
| Period                 |                | Beverages          |                | Footwear       | and other Fuels  | Household Maintenance  |                | 1              |                | Culture            |                | Hotels         | Services       |
| 1369                   | 1.00           | 0.70               | 1.50           | 1.80           | 1.10             | 1.90                   | 0.30           | 1.30           | 6.80           | 3.90               | 0.70           | 0.60           | 0.70           |
| 1370                   | 1.20           | 0.90               | 1.60           | 2.00           | 1.3              | 2.00                   | 0.40           | 1.70           | 7.80           | 3.80               | 0.80           | 0.80           | 0.80           |
| 1371                   | 1.50           | 1.20               | 1.60           | 2.20           | 1.7              | 2.20                   | 0.60           | 2.10           | 8.50           | 3.60               | 1.10           | 1.00           | 0.90           |
| 1372                   | 1.80           | 1.40               | 2.00           | 2.50           | 2.0              | 2.70                   | 0.90           | 2.60           | 10.20          | 4.30               | 1.60           | 1.20           | 1.30           |
| 1373                   | 2.50           | 2.00               | 3.00           | 3.50           | 2.4              | 3.90                   | 1.30           | 3.70           | 16.40          | 6.60               | 2.30           | 1.60           | 1.90           |
| 1374                   | 3.70           | 3.20               | 5.20           | 5.60           | 3.1              | 6.00                   | 1.70           | 5.30           | 27.60          | 11.70              | 3.40           | 2.40           | 2.80           |
| 1375                   | 4.50           | 3.70               | 5.00           | 7.50           | 4.2              | 7.10                   | 2.20           | 6.10           | 35.00          | 14.70              | 4.20           | 3.10           | 3.60           |
| 1376                   | 5.30           | 4.20               | 5.50           | 8.50           | 5.4              | 7.60                   | 2.80           | 7.00           | 37.00          | 15.30              | 4.90           | 3.50           | 4.00           |
| 1377<br>1378           | 6.30           | 5.20               | 7.10           | 9.00           | 6.6<br>7.8       | 8.20                   | 3.50<br>4.30   | 8.10           | 42.90          | 15.70              | 5.50<br>6.50   | 4.40           | 4.50           |
| 1379                   | 7.50<br>8.50   | 6.40<br>6.90       | 9.20<br>9.20   | 9.50<br>10.40  | 7.8<br>9.2       | 9.40<br>10.50          | 4.30<br>5.20   | 10.30<br>11.20 | 51.30<br>55.20 | 18.60<br>18.70     | 8.10           | 5.40<br>6.40   | 5.50<br>6.30   |
| 1379                   | 9.40           | 7.40               | 9.20           | 10.40          | 9.2<br>11.0      | 10.90                  | 6.00           | 12.10          | 55.20<br>55.70 | 18.60              | 10.50          | 7.20           | 7.50           |
| 1381                   | 10.90          | 8.90               | 12.70          | 11.30          | 13.1             | 11.50                  | 7.00           | 13.40          | 60.00          | 18.50              | 12.70          | 8.40           | 8.20           |
| 1382                   | 12.60          | 10.30              | 14.20          | 12.20          | 15.6             | 12.60                  | 8.20           | 15.20          | 65.80          | 18.60              | 15.10          | 9.80           | 9.80           |
| 1383                   | 14.50          | 11.70              | 15.70          | 13.30          | 18.4             | 14.60                  | 9.60           | 16.90          | 73.90          | 18.60              | 18.30          | 11.40          | 11.20          |
| 1384                   | 16.1           | 13.0               | 16.6           | 14.4           | 20.5             | 16.3                   | 11.1           | 17.6           | 72.4           | 19.7               | 21.7           | 12.7           | 12.4           |
| 1385                   | 18.0           | 14.7               | 18.0           | 15.6           | 23.3             | 18.2                   | 12.6           | 18.8           | 71.9           | 20.8               | 26.2           | 14.2           | 14.3           |
| 1386                   | 21.3           | 17.9               | 22.1           | 17.9           | 28.2             | 21.2                   | 14.8           | 21.4           | 71.8           | 22.5               | 29.9           | 16.6           | 16.7           |
| 1387                   | 26.7           | 23.3               | 26.4           | 21.7           | 36.1             | 26.2                   | 18.2           | 25.1           | 71.6           | 24.8               | 34.3           | 21.5           | 20.6           |
| 1388                   | 29.5           | 25.6               | 34.3           | 23.9           | 40.5             | 27.3                   | 21.7           | 26.6           | 71.9           | 27.0               | 39.7           | 24.9           | 23.3           |
| 1389                   | 33.2           | 29.8               | 35.1           | 26.7           | 43.5             | 29.8                   | 26.0           | 30.6           | 71.8           | 30.1               | 44.8           | 29.0           | 26.3           |
| 1390                   | 40.3           | 37.5               | 37.3           | 32.7           | 51.4             | 35.3                   | 30.4           | 39.0           | 73.1           | 34.5               | 51.1           | 34.2           | 32.1           |
| 1391                   | 52.6           | 54.2               | 68.1           | 48.3           | 58.0             | 53.2                   | 38.0           | 55.0           | 78.6           | 48.6               | 58.3           | 47.5           | 47.0           |
| 1392                   | 70.9           | 76.8               | 99.9           | 71.7           | 69.7             | 81.4                   | 52.5           | 67.8           | 84.2           | 65.7               | 65.7           | 66.2           | 70.8           |
| 1393                   | 81.9           | 83.8               | 93.8           | 84.9           | 81.4<br>91.3     | 90.0<br>95.1           | 69.2           | 84.1           | 93.3           | 80.1               | 74.0           | 78.6<br>91.4   | 82.0           |
| 1394<br>1395           | 91.7<br>100.0  | 92.4<br>100.0      | 90.9<br>100.0  | 93.8<br>100.0  | 100.0            | 95.1<br>100.0          | 85.7<br>100.0  | 93.4<br>100.0  | 96.6<br>100.0  | 92.1<br>100.0      | 86.2<br>100.0  | 100.0          | 91.2<br>100.0  |
| 1396                   | 100.0          | 113.9              | 100.0          | 105.4          | 108.1            | 108.1                  | 110.1          | 106.5          | 105.9          | 110.0              | 111.3          | 111.3          | 110.2          |
| 1396:                  | 103.7          | 113.3              | 100.1          | 100.4          | 100.1            | 100.1                  | 110.1          | 100.5          | 100.9          | 110.2              | 111.5          | 111.5          | 110.2          |
| Tir                    | 107.5          | 112.6              | 101.6          | 104.0          | 105.5            | 106.4                  | 107.4          | 104.8          | 105.2          | 105.8              | 105.7          | 108.9          | 107.1          |
| Mordad                 | 107.7          | 111.4              | 101.6          | 104.5          | 106.3            | 106.9                  | 108.7          | 105.3          | 105.7          | 106.7              | 105.9          | 110.1          | 108.1          |
| Shahrivar              | 108.0          | 110.0              | 101.5          | 104.8          | 107.2            | 107.8                  | 110.0          | 105.9          | 104.9          | 109.6              | 106.2          | 111.2          | 109.2          |
| Mehr                   | 108.4          | 109.4              | 101.4          | 105.5          | 107.7            | 108.1                  | 110.5          | 106.6          | 105.4          | 110.7              | 112.1          | 112.2          | 109.8          |
| Aban                   | 109.8          | 111.4              | 101.5          | 106.5          | 109.4            | 108.7                  | 111.5          | 106.8          | 105.8          | 110.9              | 112.8          | 112.9          | 110.7          |
| Azar                   | 111.9          | 115.2              | 101.6          | 107.1          | 111.1            | 109.7                  | 112.4          | 108.4          | 105.8          | 112.0              | 119.0          | 113.6          | 113.0          |
| Dey                    | 112.4          | 115.7              | 101.8          | 107.3          | 111.4            | 110.6                  | 113.1          | 108.8          | 106.6          | 113.3              | 119.6          | 114.5          | 114.4          |
| Bahman                 | 113.4          | 117.2              | 102.4          | 107.2          | 112.1            | 111.8                  | 113.8          | 109.8          | 107.6          | 115.6              | 119.6          | 115.1          | 116.1          |
| Esfand                 | 114.7          | 118.9              | 118.7          | 108.2          | 112.9            | 113.5                  | 114.4          | 110.9          | 107.7          | 123.4              | 119.7          | 116.4          | 117.8          |
| 1397:                  | 1450           | 400.0              | 404.0          | 400.0          | 440.0            | 444.0                  | 4440           | 444.0          | 400.0          | 400.0              | 440.7          | 4477           | 440.0          |
| Farvardin              | 115.6          | 120.9              | 121.6<br>124.7 | 108.9<br>111.1 | 113.3            | 114.8                  | 114.9          | 111.8          | 108.6          | 120.0              | 119.7          | 117.7          | 119.8          |
| Ordibehesht<br>Khordad | 117.5<br>122.6 | 123.9<br>134.8     | 124.7          | 111.1<br>114.1 | 114.0<br>115.6   | 119.3<br>123.2         | 115.6<br>118.7 | 114.6<br>122.3 | 111.2<br>115.6 | 125.6<br>130.3     | 119.8<br>120.0 | 119.5<br>120.3 | 123.5<br>127.7 |
| Tir                    | 126.8          | 134.6              | 175.2          | 114.1          | 115.6            | 123.2                  | 121.7          | 122.3          | 123.6          | 141.9              | 120.0          | 120.3          | 133.9          |
| 111                    | 120.0          | 1 <del>1</del> 0./ | 110.4          | 110.0          | 117.0            | 131.0                  | $1 \leq 1.1$   | 123.0          | 123.0          | 1 <del>4</del> 1.5 | 120.0          | 124.0          | 100.8          |