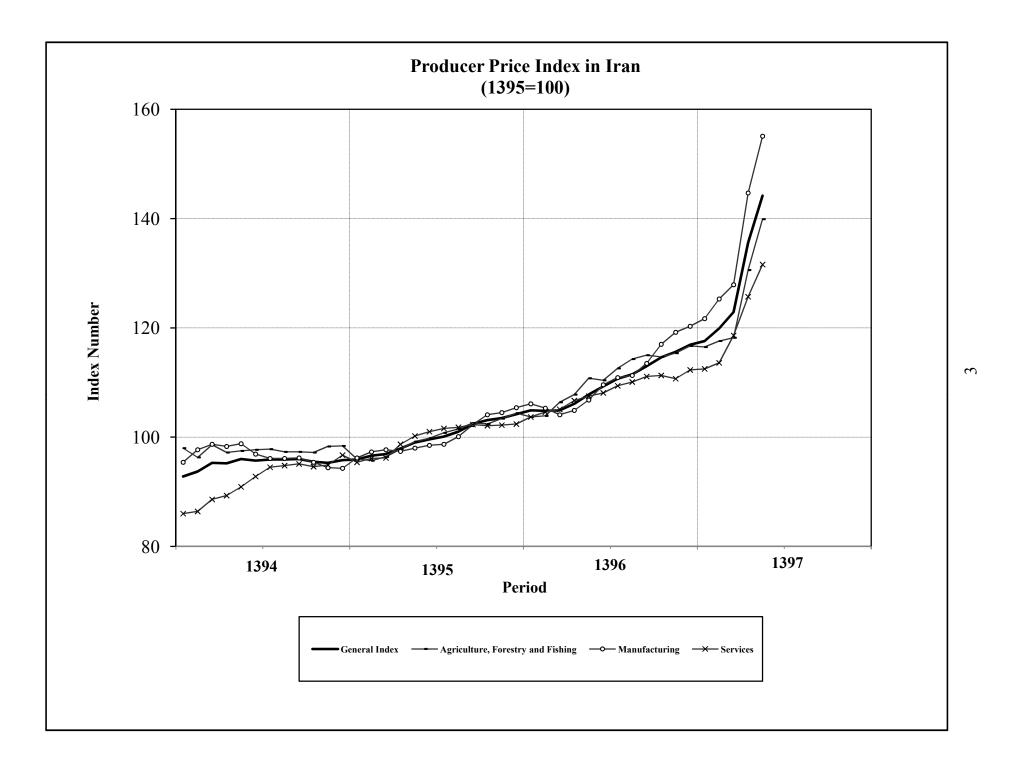

#### Mordad 1397

(1395 = 100)

The Producer Price Index (PPI) went up 6.3 percent in Mordad 1397. The index level of 144.2 was 33.8 percent higher than in Mordad 1396.

For the first 5 months of 1397, the PPI edged up 21.1 percent, compared to the similar period in 1396.

This index moved up 15.2 percent for the 12 months ended in Mordad 1397.

**Agriculture, forestry and fishing:** In Mordad, a 7.1-percent increase in the prices of this group can be traced to the rises in the indices for barley, pulses, garden vegetables, leaf vegetables, lucerne, grapes, figs, "growing of pome fruits and stone fruits", fresh nuts, animal production, and fishing and aquaculture. In contrast, prices for melons, root vegetables, dates and aromatic plants went down.

**Manufacturing:** The Manufacturing group index moved up 7.2 percent, which was mostly due to the rises in the indices for processing and preserving of meat, fruit compotes, dried nuts and fruits, relish, manufacture of dairy products, manufacture of starches and starch products, "manufacture of cocoa, chocolate and sugar confectionery", manufacture of prepared meals, tomato paste and sauces, herbal waters, manufacture of beverages, cigarettes,

manufacture of textiles, manufacture of wearing apparel, manufacture of leather and related products, manufacture of veneer sheets and wood-based panels, manufacture of paper and paper products, brake fluid, grease and waxes, paraffin and vaseline, tar, manufacture of basic chemicals (domestic use), exported sodium hydroxide, fertilizers and nitrogen compounds, manufacture of plastics and synthetic rubber in primary forms, "manufacture of paints, varnishes and similar coatings, printing ink and mastics", antifreeze, man-made fibers, "manufacture of pharmaceuticals, medicinal chemical and botanical products", manufacture of rubber and plastic products, manufacture of glass and glass products, refractory brick, manufacture of clay building materials, "manufacture of cement lime, and plaster", cement pipe, manufacture of basic iron and steel, production of aluminium, production of lead and zinc, manufacture of structural metal products, flange, "manufacture of cutlery, hand tools and general hardware", metal cans, "manufacture of bolts, screws, nuts and similar threaded products", netting and barbed wire, manufacture of metal doors and windows, metal barrels, manufacture of computers and peripheral equipment, video door phone, electric supply meters, manufacture of electrical equipment, manufacture of pumps, lift truck, industrial ventilator, scales and weighbridges, manufacture of metal-forming machinery and machine tools, manufacture of passenger cars, manufacture of trucks, manufacture of parts and accessories for motor vehicles, manufacture of furniture, and manufacture of syringes and needles. On the contrary, prices for pesticides and insecticides, and cosmetic products declined.

**Services:** Increases in the indices of passenger air transport and dental services mainly led to 4.7 percent rise in the services group index.

Table 1