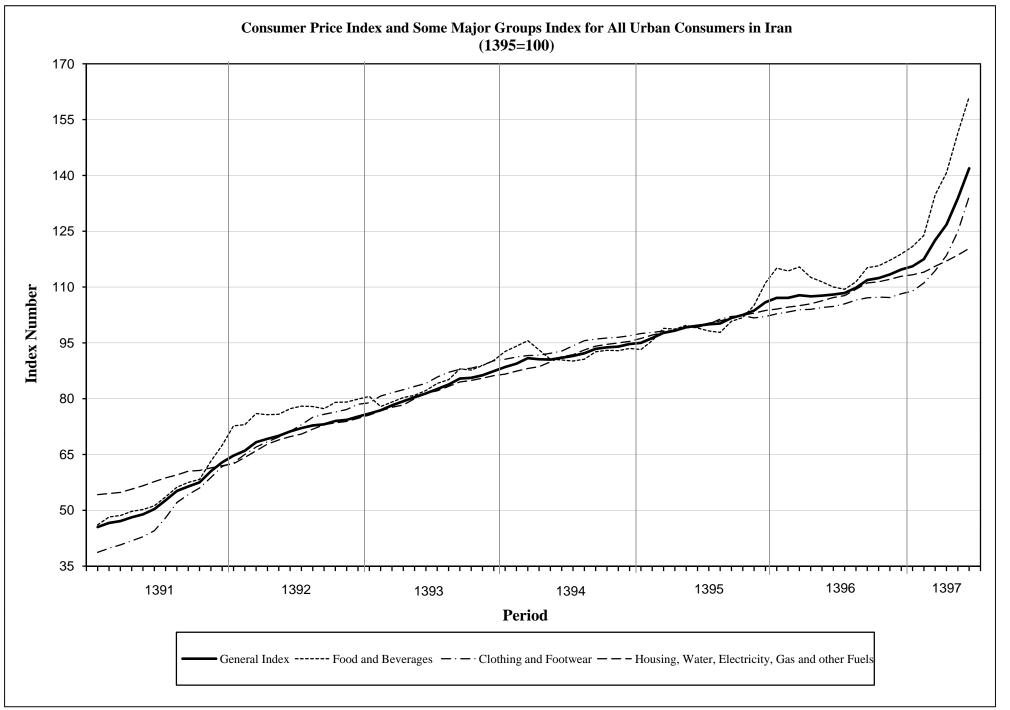

# Consumer Price Index for All Urban Consumers in Iran Shahrivar 1397 (1395=100)

The Consumer Price Index (CPI) increased 6.1 percent in Shahrivar 1397<sup>1</sup>. The index level of 141.9 was 31.4 percent higher than in Shahrivar 1396.

For the first six months of 1397, the consumer price index rose 17.5 percent compared to the similar period in 1396.

The inflation rate has advanced 13.5 percent over the last twelve months.

The food and beverages index increased 6.4 percent in Shahrivar, mainly due to the increases in the indices for livestock meat by 8.5 percent, fresh vegetables (except cucumber) 15.9 percent, arboreal fruits except citrus (except apple and peach) 12.6 percent, citrus (except lime) 11.5 percent, dairy products and eggs 6.0 percent, nuts 16.5 percent, rice 3.8 percent, beverages 8.7 percent, sugar, sugar lump, jam, honey, chocolate and confectionery 8.2 percent, fish and seafood 11.0 percent, poultry 2.2 percent, tomato paste 24.9 percent, oils and fats 4.7 percent, biscuit, cake and cookies 4.5 percent, pulses 3.4 percent, salt, spices, sauces, condiments and food products 5.2 percent, meat products 8.9 percent, and other cereal products 2.5 percent. Within the food and beverages group, decreases in the indices for apple by 6.4 percent, cucumber 5.6 percent, peach 0.8 percent, and lime 1.3 percent were also considerable in this month.

The index for tobacco rose 5.1 percent in Shahrivar, due to the increases in the indices for imported cigarettes by 4.0 percent and domestic cigarettes 7.3 percent.

The clothing and footwear index increased 7.5 percent, mostly as a result of the increases in the indices for garments by 5.7 percent, footwear 12.2 percent, clothing materials 12.4 percent, and tailoring, cleaning and laundering wage 2.7 percent.

During this month, the housing, water, electricity, gas, and other fuels index went up 1.5 percent which was attributed to the advances of the indices for "rental equivalence of owner occupied houses" and "rent of residential houses" each by 1.4 percent, and maintenance and repair services of the dwelling 5.0 percent.