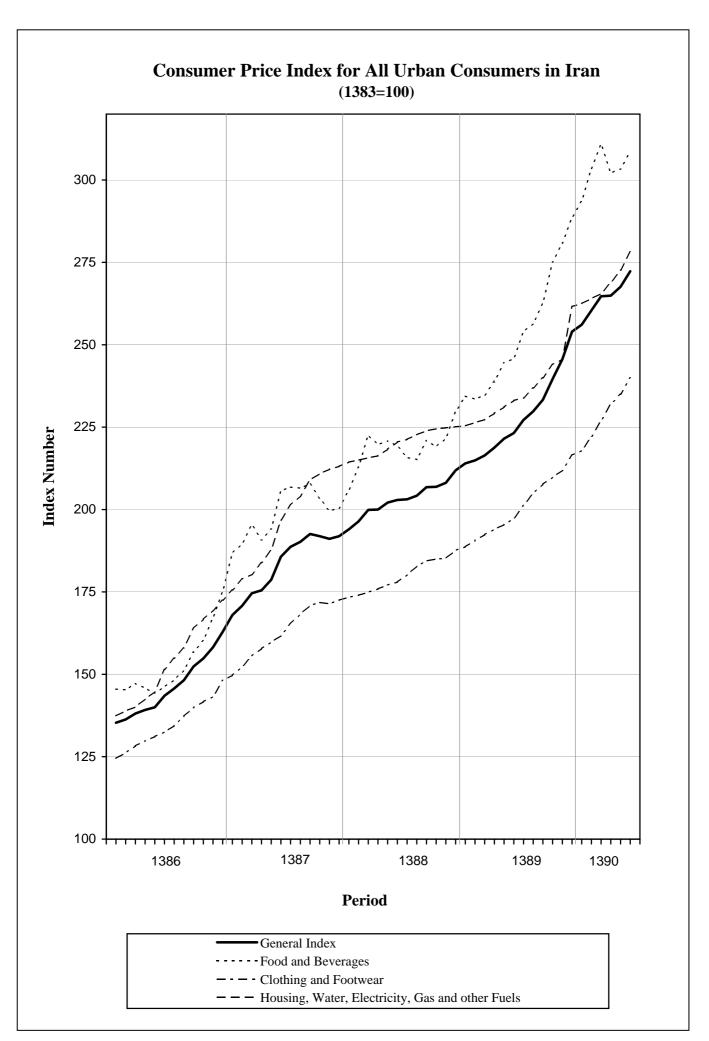

#### **Consumer Price Index for All Urban Consumers in Iran**

Shahrivar 1390

(1383=100)

The Consumer Price Index (**CPI**) increased 1.8 percent in Shahrivar 1390. The index level of 272.3 (1383=100) was 22.0 percent higher than in Shahrivar 1389.

For the first six months of 1390, the Consumer Price Index rose 21.2 percent, compared to the similar period in 1389.

The inflation rate has advanced 18.3 percent over the last twelve months.

The food and beverages index increased 1.7 percent in Shahrivar, largely due to the advances in the indexes for orange by 15.3 percent, cucumber 41.5 percent, tangerine 26.2 percent, eggs 5.4 percent, banana 26.1 percent, lettuce 13.9 percent, peach 14.3 percent, milk 2.6 percent, cheese 2.2 percent, onion 11.9 percent, yoghurt 2.4 percent, biscuit, cake and cookies 2.7 percent, beef 0.9 percent, and zucchini 12.8 percent. Within the food and beverages group, decreases in the indexes for poultry by 7.3 percent, lime 9.5 percent, mutton 0.7 percent, pomegranate 8.8 percent, apple 1.6 percent, potato 3.8 percent, sugar and sugar lump 1.2 percent, fish (from the Persian Gulf and the Oman Sea) 3.1 percent, rice (high quality) 0.6 percent, and grapes 1.1 percent were also considerable in this month.