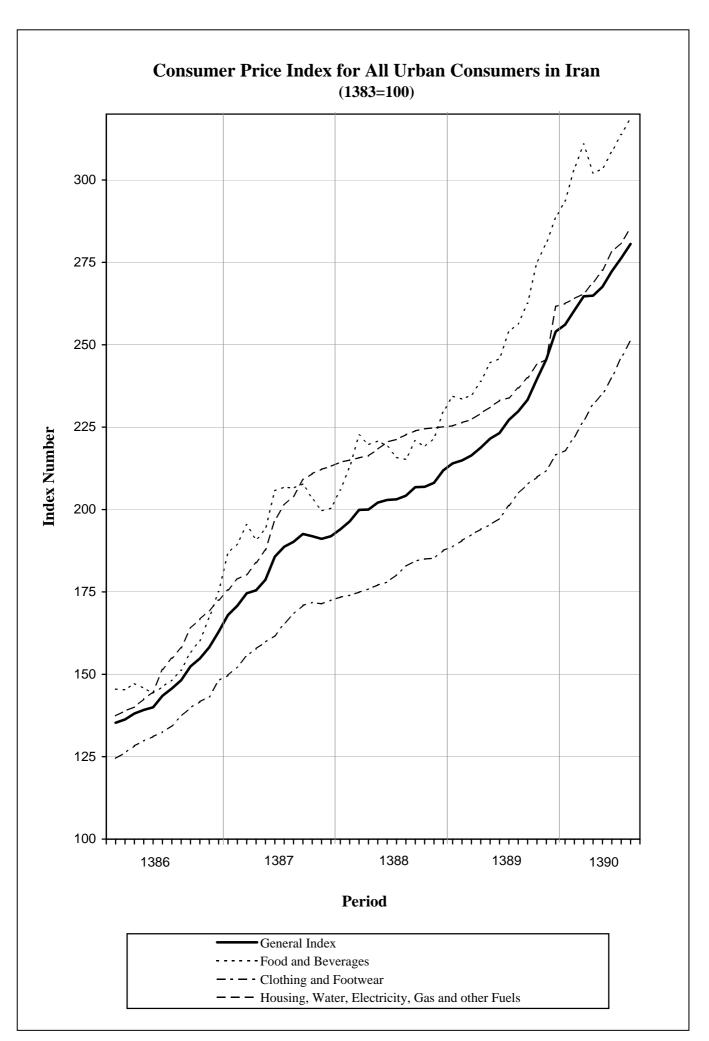

### **Consumer Price Index for All Urban Consumers in Iran**

Aban 1390

(1383=100)

The Consumer Price Index (**CPI**) increased 1.6 percent in Aban 1390. The index level of 280.6 (1383=100) was 22.1 percent higher than in Aban 1389.

For the first eight months of 1390, the Consumer Price Index rose 21.4 percent, compared to the similar period in 1389.

The inflation rate has advanced 19.8 percent over the last twelve months.

The food and beverages index increased 1.6 percent in Aban, largely due to the advances in the indexes for tomato by 78.0 percent, poultry 8.5 percent, leafy green vegetables 8.0 percent, cucumber 9.9 percent, root vegetables 11.9 percent, apple 5.5 percent, livestock meat 0.8 percent, grapes 9.2 percent, cheese 3.6 percent, watermelon 10.5 percent, lime 7.1 percent, eggplant 20.4 percent, fish 3.3 percent, zucchini 24.9 percent, milk 2.4 percent, banana 7.6 percent, yoghurt 2.0 percent, candy, chocolate, jam and honey 1.1 percent, biscuit, cake and cookies 1.7 percent, rice (good quality) 1.3 percent, pulses 1.8 percent, tomato paste 1.1 percent, green beans 7.3 percent, date 2.8 percent, tea 1.1 percent, and pistachio 2.0 percent. Within the food and beverages group, decreases in the indexes for orange by 17.5 percent, eggs 11.6 percent, tangerine 10.6 percent, sweet lemon 5.8 percent, sugar and sugar lump 1.7 percent, kiwi fruit 8.4 percent, and pomegranate 1.7 percent were also considerable in this month.

The index for tobacco was virtually unchanged in Aban.

The clothing and footwear index rose 2.1 percent, mostly as a result of the increases in the indexes for ready to wear clothing by 2.6 percent. Advances of the indexes for footwear by 1.0 percent, clothing materials 1.7 percent, and tailoring, cleaning and laundering wage 1.2 percent, accounted for the rise of this group index as well.

During this month, the housing, water, electricity, gas and other fuels index went up 1.6 percent which was attributed to the advances of the index for rental equivalence of owner occupied houses by 1.8 percent. The indexes for rent of residential houses and maintenance and repair services of the dwelling rose 1.8 percent and 1.7 percent, respectively.